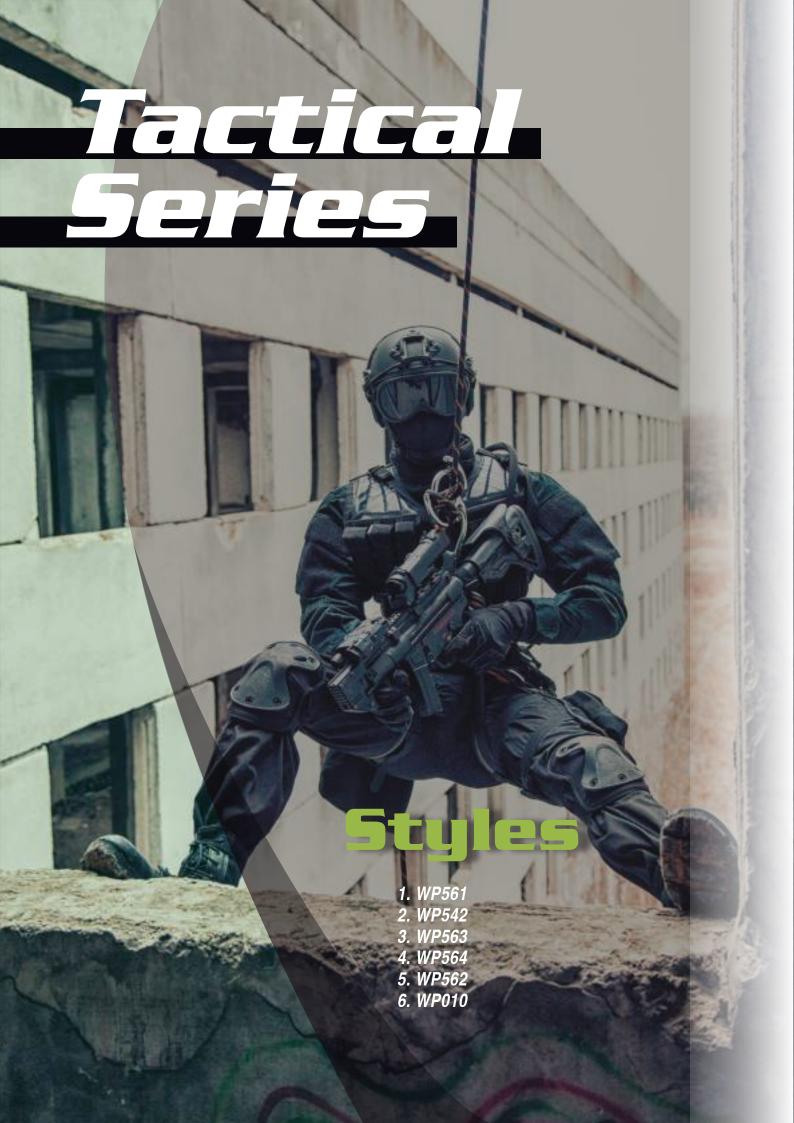

## 1. WP561

Fleshout waterproof leather  $2.1 \text{ mm} \pm 0.1 \text{ mm}$ 

Corrosion resistance hardware

Direct injection of polyurethane outsole

Flexible strobel insole

side zip

WPro high traction sole design

#### 2. WP542 SAGE GREEN

Fleshout waterproof leather  $2.1 \text{ mm} \pm 0.1 \text{ mm}$ 

Corrosion resistance hardware

Direct injection of polyurethane midsole with rubber outsole

Antimicrobial lining

WPro high traction sole design

#### 3. WP563

Fleshout waterproof leather 2.1 mm ± 0.1 mm

side zip

Direct injection of polyurethane outsole

Antimicrobial lining

WPro high traction sole design

Non-metallic Polyurethane footbed puncture with nylon fabric with resistance insole antimicrobial properties

### 4. WP564

Polishable leather dyed through

Corrosion resistance hardware

Direct injection of polyurethane outsole

2.1 mm ± 0.1 mm

WPro high traction Antimicrobial sole design

lining

Non-metallic puncture resistance insole

### 5. WP562

Fleshout waterproof leather  $2.1 \text{ mm} \pm 0.1 \text{ mm}$ 

Corrosion resistance hardware

Direct injection of polyurethane midsole with rubber outsole

Padded collar for extra confort

Antimicrobial lining

## 6. WP010

Polishable leather dyed through

Padded collar for extra confort

Direct injection of polyurethane outsole

2.1 mm ± 0.1 mm

WPro high traction sole design

Flexible strobel insole

Polyurethane footbed with nylon fabric with antimicrobial properties