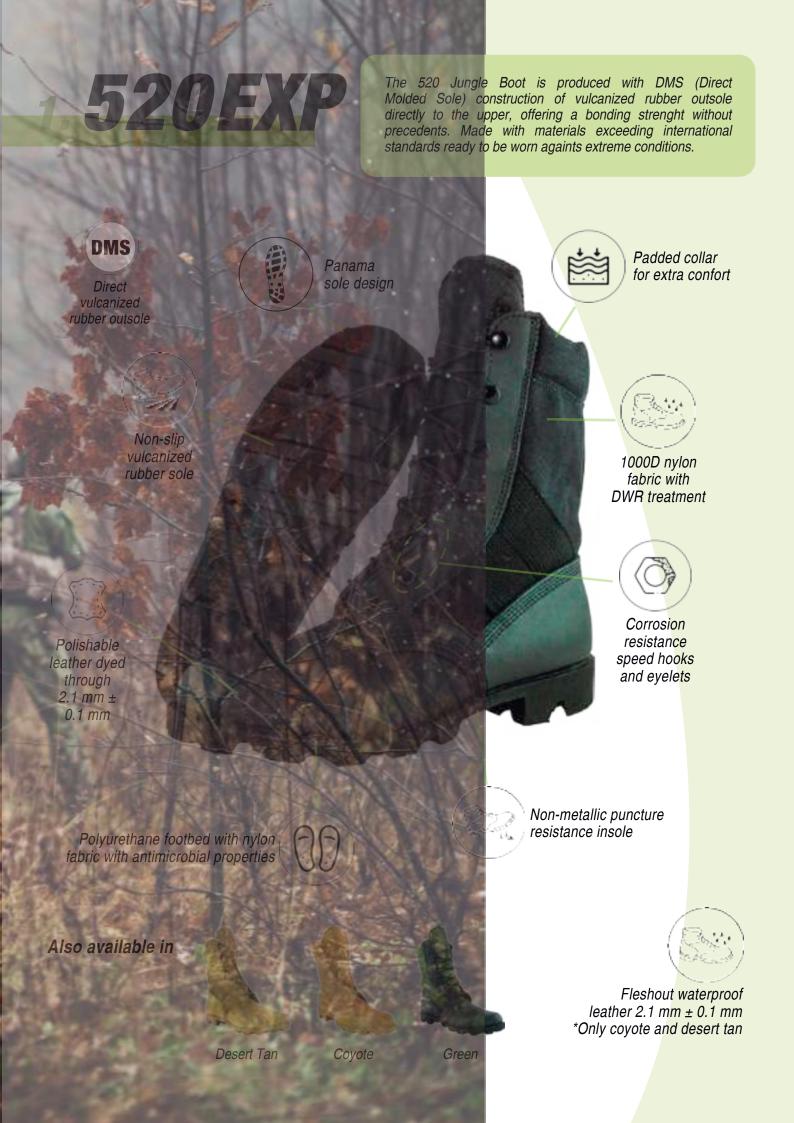

## 3. 510 EXP

Polishable leather dyed through 2.1 mm ± 0.1 mm

Panama sole design

Non slip outsole

Non-metallic puncture resistance insole

Corrosion resistance hardware

Polyurethane footbed with nylon fabric with antimicrobial properties

Direct vulcanized rubber outsole

Also available in