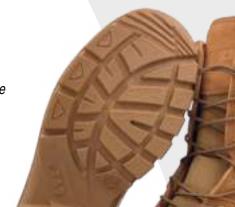

## 1. WP561

Fleshout waterproof leather  $2.1 \text{ mm} \pm 0.1 \text{ mm}$ 

Corrosion resistance hardware

Direct injection of polyurethane outsole

Flexible strobel insole

side zip

WPro high traction sole design

#### 2. WP542 SAGE GREEN

Fleshout waterproof leather  $2.1 \text{ mm} \pm 0.1 \text{ mm}$ 

Corrosion resistance hardware

Direct injection of polyurethane midsole with rubber outsole

Antimicrobial lining

WPro high traction sole design

#### 3. WP563

Fleshout waterproof leather 2.1 mm ± 0.1 mm

side zip

Direct injection of polyurethane outsole

Antimicrobial lining

WPro high traction sole design

Non-metallic Polyurethane footbed puncture with nylon fabric with resistance insole antimicrobial properties

### 4. WP564

Polishable leather dyed through

Corrosion resistance hardware

Direct injection of polyurethane outsole

2.1 mm ± 0.1 mm

WPro high traction Antimicrobial sole design

lining

Non-metallic puncture resistance insole

### 5. WP562

Fleshout waterproof leather  $2.1 \text{ mm} \pm 0.1 \text{ mm}$ 

Corrosion resistance hardware

Direct injection of polyurethane midsole with rubber outsole

Padded collar for extra confort

Antimicrobial lining

## 6. WP010

Polishable leather dyed through

Padded collar for extra confort

Direct injection of polyurethane outsole

2.1 mm ± 0.1 mm

WPro high traction sole design

Flexible strobel insole

Polyurethane footbed with nylon fabric with antimicrobial properties