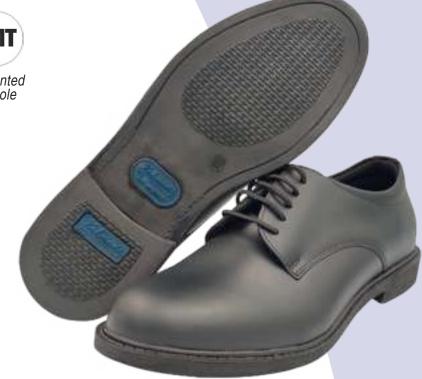

# 2. 305 Koleman's

Polishable leather dyed through

Antimicrobial lining

Cemented outsole

Shock absorber

Oils and gas resistance outsole

# 3. 306 Koleman's

High gloss material

Antimicrobial lining

Cemented

Shock absorber

Non slip outsole