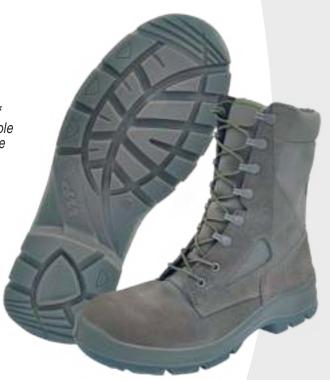

## 1. WP561

Fleshout waterproof leather  $2.1 \text{ mm} \pm 0.1 \text{ mm}$ 

Corrosion resistance hardware

Direct injection of polyurethane outsole

Flexible strobel insole

side zip

WPro high traction sole design