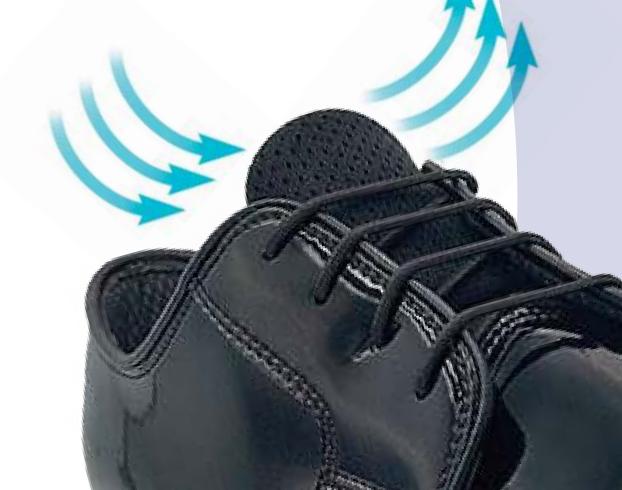

Antimicrobial lining

Coyote

Black

Non-metallic puncture resistance insole

Polyurethane footbed with nylon fabric with antimicrobial properties

Coyote

Black