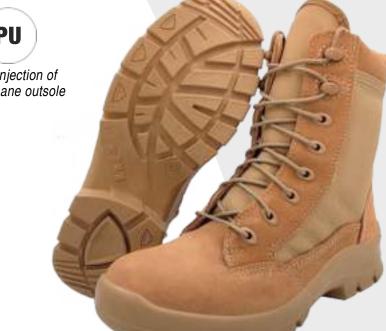

## 1. WP561

Fleshout waterproof leather  $2.1 \text{ mm} \pm 0.1 \text{ mm}$ 

Corrosion resistance hardware

Direct injection of polyurethane outsole

Flexible strobel insole

side zip

WPro high traction sole design