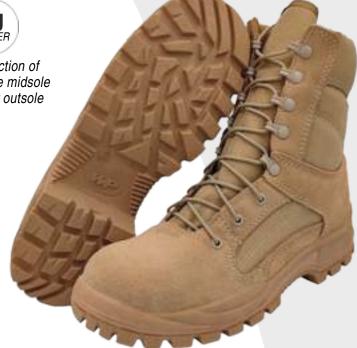

## 1. WP561

Fleshout waterproof leather  $2.1 \text{ mm} \pm 0.1 \text{ mm}$ 

Corrosion resistance hardware

Direct injection of polyurethane outsole

Flexible strobel insole

side zip

WPro high traction sole design