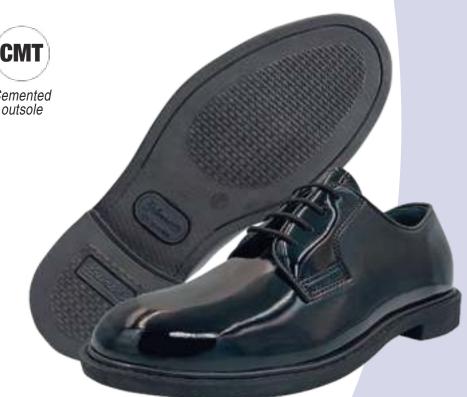

operties





Coyote



Black

## 6. WP010





Polishable leather dyed through



Padded collar for extra confort



Direct injection of polyurethane outsole



2.1 mm ± 0.1 mm



WPro high traction sole design





Flexible strobel insole



Polyurethane footbed with nylon fabric with antimicrobial properties









## 1.306 Lite+



Extra light



High gloss material



Direct injection of polyurethane outsole



Antimicrobial lining



Shock absorber





Non slip outsole



Oils and gas resistance outsole







# 2. 305 Koleman's



Polishable leather dyed through



Antimicrobial lining



Cemented outsole



Shock absorber

Oils and gas resistance outsole





# 3. 306 Koleman's



High gloss material



Antimicrobial lining



Cemented



Shock absorber



Non slip outsole









#### **INTERNATIONAL SALES**



#### **WELLCO PERUANA S. A.**

Jr. Conchucos 510 Barrios Altos, 15003 Lima - Perú

+51 1 619 7200

#### **COMMERCIAL OFFICE LIMA**

Av. Emilio Cavenecia 151 Of. 206 Miraflores, 15073, Lima - Perú

+51 1 272 5503

(i) +51 994 116 884

ventas@wellcoperuana.com.pe