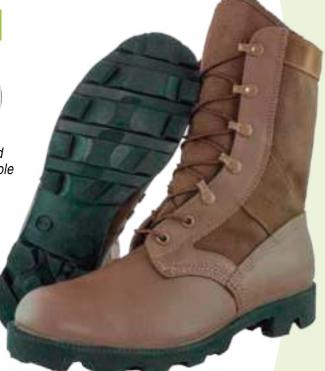

## 3. 510 EXP

Polishable leather dyed through 2.1 mm ± 0.1 mm

Panama sole design

Non slip outsole

Non-metallic puncture resistance insole

Corrosion resistance hardware

Polyurethane footbed with nylon fabric with antimicrobial properties

Direct vulcanized rubber outsole

Also available in