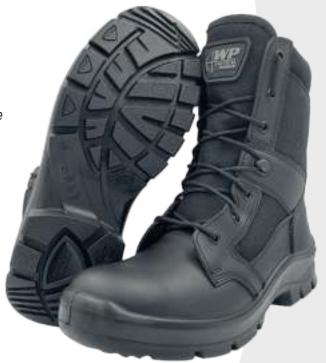

## 1. WP561

Fleshout waterproof leather  $2.1 \text{ mm} \pm 0.1 \text{ mm}$ 

Corrosion resistance hardware

Direct injection of polyurethane outsole

Flexible strobel insole

side zip

WPro high traction sole design