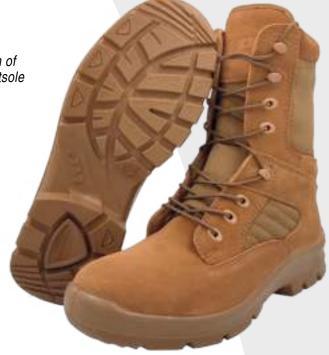

## 1. WP561

Fleshout waterproof leather  $2.1 \text{ mm} \pm 0.1 \text{ mm}$ 

Corrosion resistance hardware

Direct injection of polyurethane outsole

Flexible strobel insole

side zip

WPro high traction sole design

Antimicrobial lining

Coyote

Black