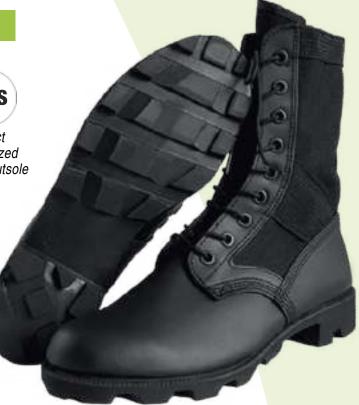

## 1. WP561

Fleshout waterproof leather  $2.1 \text{ mm} \pm 0.1 \text{ mm}$ 

Corrosion resistance hardware

Direct injection of polyurethane outsole

Flexible strobel insole

side zip

WPro high traction sole design