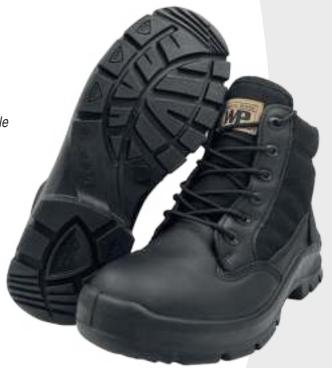

## 1. WP561

Fleshout waterproof leather  $2.1 \text{ mm} \pm 0.1 \text{ mm}$ 

Corrosion resistance hardware

Direct injection of polyurethane outsole

Flexible strobel insole

side zip

WPro high traction sole design

Antimicrobial lining

Coyote

Black

#### 2. WP542 SAGE GREEN

Fleshout waterproof leather  $2.1 \text{ mm} \pm 0.1 \text{ mm}$ 

Corrosion resistance hardware

Direct injection of polyurethane midsole with rubber outsole

Antimicrobial lining

WPro high traction sole design

Flexible strobel insole

Polyurethane footbed with nylon fabric with antimicrobial properties

#### 3. WP563

Fleshout waterproof leather 2.1 mm ± 0.1 mm

side zip

Direct injection of polyurethane outsole

Antimicrobial lining

WPro high traction sole design

Non-metallic Polyurethane footbed puncture with nylon fabric with resistance insole antimicrobial properties

Also available in

Black

Desert tan

### 4. WP564

Polishable leather dyed through

Corrosion resistance hardware

Direct injection of polyurethane outsole

2.1 mm ± 0.1 mm

WPro high traction Antimicrobial sole design

lining

Non-metallic puncture resistance insole

Polyurethane footbed with nylon fabric with antimicrobial properties

### 5. WP562

Fleshout waterproof leather  $2.1 \text{ mm} \pm 0.1 \text{ mm}$ 

Corrosion resistance hardware

Direct injection of polyurethane midsole with rubber outsole

Padded collar for extra confort

Antimicrobial lining

Non-metallic puncture resistance insole

Polyurethane footbed with nylon fabric with antimicrobial properties

Coyote

Black

## 6. WP010

Polishable leather dyed through

Padded collar for extra confort

Direct injection of polyurethane outsole

2.1 mm ± 0.1 mm

WPro high traction sole design

Flexible strobel insole

Polyurethane footbed with nylon fabric with antimicrobial properties